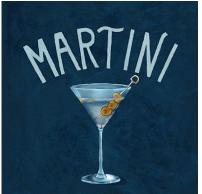

## ABOUT THE STUDIO

Owl Medicine Design blends painterly charm with professional polish for branded campaigns. Toni creates visuals that elevate the story and bring flavor to every frame.