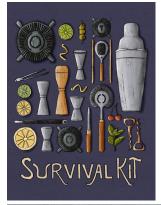

## ABOUT THE STUDIO

Owl Medicine Design blends painterly charm with professional polish for branded campaigns. Toni creates visuals that elevate the story and bring flavor to every frame.